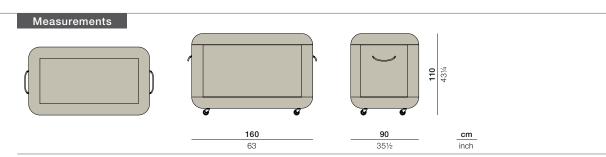

## LA MALLE Cushions trunk XL

Design by Lorenza Bozzoli & The Kings | Item code: 072010 | Weight 66,5 kg/147 lbs | Volume 1,58 m³/56 cu ft

**Collection:** The handwoven LA MALLE trunk was designed to be an attractive, unobtrusive and effective storage solution for all your DEDON cushions. It features pneumatic springs for the lid, easy-rolling wheels, breathable Ferrari Batyline<sup>®</sup> lining for the interior and specially designed ventilation to keep it moisture-free. The trunk is available in 040 bronze.