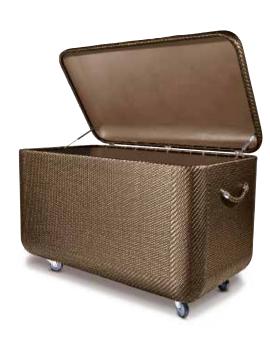

## LA MALLE Cushions trunk XL

Design by Lorenza Bozzoli & The Kings | Item code: 072010 | Weight 66,5 kg/147 lbs | Volume 1,58 m³/56 cu ft

**Collection:** The handwoven LA MALLE trunk was designed to be an attractive, unobtrusive and effective storage solution for all your DEDON cushions. It features pneumatic springs for the lid, easy-rolling wheels, breathable Ferrari Batyline<sup>®</sup> lining for the interior and specially designed ventilation to keep it moisture-free. The trunk is available in 040 bronze.

**Cushions trunk:** LA MALLE has been designed to blend with any setting while providing ventilated cushion storage. **Frame:** Structure is made of powder-coated aluminum tubes with Batyline lining on the body and thermoformed plastic on the lining of the cover. Handle is made of woven Dedon Fiber on a PVC-coated steel rope. Opening and closing of lid is assisted by pneumatic springs.